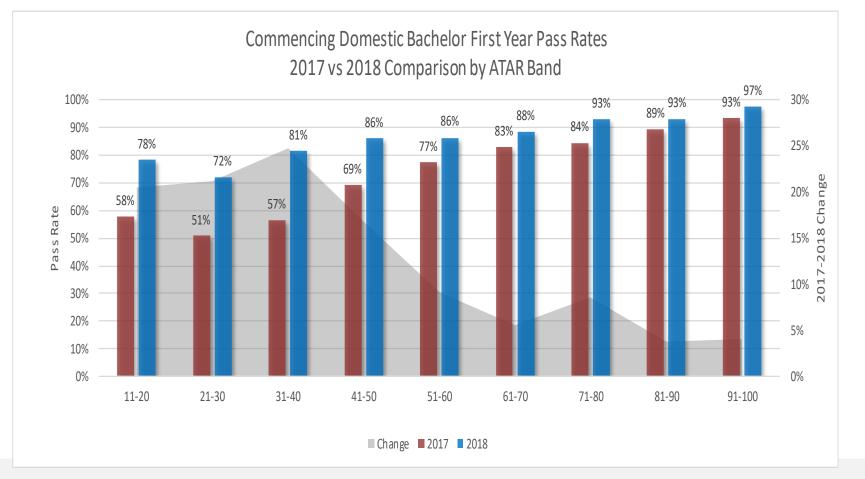

### Sharing results of the first year success

Pass Rates ATAR Band

**VU Careers Practitioners Forum** 