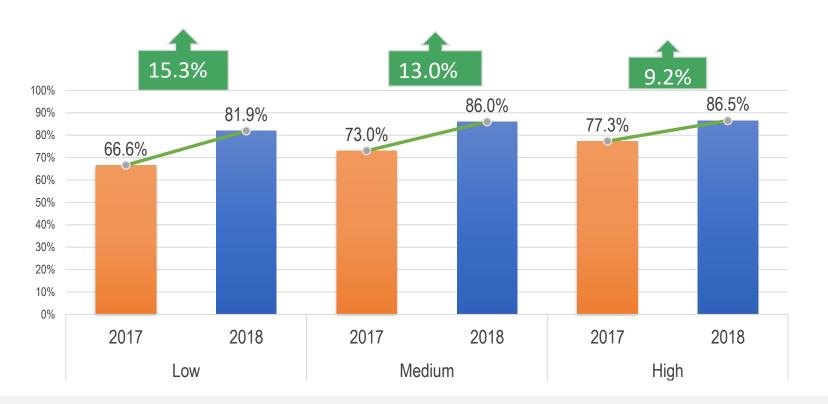

### Sharing results of the first year success

Pass Rates ATAR Band

**VU Careers Practitioners Forum** 