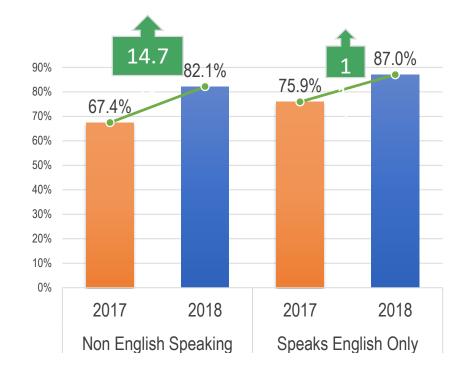

### Sharing results of the first year success

Pass Rates 7.9% 10.7 84.9% 83.9% 90.0% 76.0% 74.2% 80.0% 70.0% 60.0% 50.0% 40.0% 30.0% 20.0% 10.0% 0.0% 2017 2018 2018 2017 **Commencing Students Total Students** 

#### Non English Speaking Backgrounds