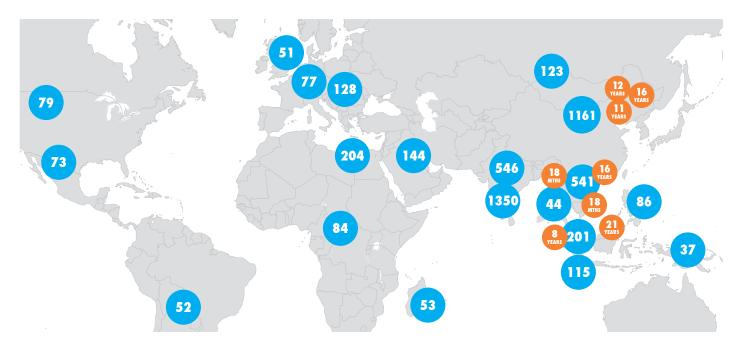

# DELIVERING COURSES IN FIVE COUNTRIES

One of the largest providers of Australian qualifications in the

### PEOPLE'S REPUBLIC OF CHINA.

STUDENTS BY NATIONALITY

#### STUDENTS BY CITIZENSHIP

- 1350 India
- 128 Other Europe
- 73 Mexico

- 1161 China
- 123 Other North Asia

- 546 Other South Asia
- 115 Indonesia
- 53 Mauritius

- 541 Vietnam
- 86 Philippines
- 52 Other Latin America
  51 United Kingdom

- Middle East/ North Africa
- 84 Africa
- 44 Thailand

- 201 Malaysia
- 79 USA & Canada
- Other Southeast Asia/

- 144 Kuwait
- 777 Germany