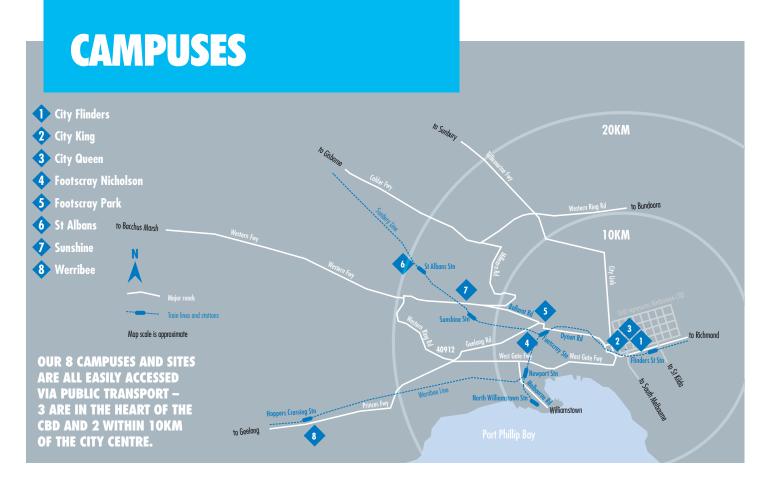

### **CAMPUSES**

Courses are delivered across 3 campuses in Melbourne's CBD and inner west and campus in Sydney.

Over **200 COURSES** to choose, from certificates and diplomas, bachelor degrees, postgraduate study and research degrees.

City Flinders (CF) City King (CK) City Queen (CQ) Footscray Nicholson (FN) Footscray Park (FP) St Albans (SA) Sunshine (SS) Werribee (WB) VU Sydney (VUS)

| COURSE          | COURSE TITLE                                                                       | CRICOS<br>CODE | SEMESTER<br>INTAKE | DURATION<br>(SEMESTER) | CAMPUS     | A\$ FEE PER<br>SEMESTER ^ |
|-----------------|------------------------------------------------------------------------------------|----------------|--------------------|------------------------|------------|---------------------------|
| Postgraduate    |                                                                                    | CODE           | IIVIAILE           | (SEMESTER)             |            | JEMESTER                  |
| BGIH            | Graduate Diploma of Business (Industrial Relations / Human Resource<br>Management) | 084104G        | 1,2                | 2                      | CF         | A\$11,500                 |
| BGMK            | Graduate Diploma of Business (Marketing)                                           | 084103J        | 1,2                | 2                      | CF         | A\$11,500                 |
| BGBS            | Graduate Diploma of Business (Supply Chain Management)                             | 084867J        | 1,2                | 2                      | CF         | A\$11,500                 |
| BMIR            | Master of Business (Industrial Relations/Human Resource Management)                | 083294E        | 1,2                | 4                      | CF         | A\$11,500                 |
| BMMA            | Master of Business (Management)                                                    | 083292G        | 1,2                | 4                      | CF         | A\$11,500                 |
| BMMK            | Master of Business (Marketing)                                                     | 083291G        | 1,2                | 4                      | CF         | A\$11,500                 |
| BMSM            | Master of Business (Supply Chain Management)                                       | 083290J        | 1,2                | 4                      | CF         | A\$11,500                 |
| BMPF            | Master of Business Administration                                                  | 012133K        | 1,2                | 3                      | CF         | A\$12,700                 |
| BMAB            | Master of Business Administration (Professional)                                   | 083299M        | 1,2                | 4                      | CF         | A\$12,700                 |
| ВМІН            | Master of Industrial Relations and Human Resource Management                       | 083293F        | 1,2                | 3                      | CF         | A\$11,500                 |
| BMMM            | Master of Management                                                               | 084108D        | 1,2                | 3                      | CF         | A\$11,500                 |
| ВМКМ            | Master of Marketing                                                                | 084107E        | 1,2                | 3                      | CF         | A\$11,500                 |
| BMSP            | Master of Supply Chain Management                                                  | 084106F        | 1,2                | 3                      | CF         | A\$11,500                 |
| Postgraduate    |                                                                                    |                |                    |                        |            |                           |
| BRAM            | Master of Business [by Research]                                                   | 069742C        | 1,2                | 4                      | CF         | A\$13,200                 |
| BPPB            | Doctor of Business Administration                                                  | 015079J        | 1,2                | 6                      | CF         | A\$13,200                 |
| UPBB            | Doctor of Philosophy                                                               | 084125C        | 1,2                | 8                      | CF, FP     | A\$12,900                 |
| CREATIVE ARTS   | , DESIGN AND COMMUNICATION                                                         |                |                    |                        |            |                           |
| Certificates an | d Diplomas (TAFE)                                                                  |                |                    |                        |            |                           |
| CUV50311        | Diploma of Graphic Design                                                          | 080873K        | 1                  | 2                      | CF         | A\$7,500                  |
| Undergraduat    | e                                                                                  |                |                    |                        |            |                           |
| ABAI            | Bachelor of Creative Arts Industries                                               | 061424D        | 1,2                | 6                      | FP         | A\$9,700                  |
| ABMM            | Bachelor of Marketing Communication                                                | 088600D        | 1                  | 6                      | FP, FN     | A\$9,700                  |
| ABMC            | Bachelor of Music                                                                  | 077998A        | 1,2                | 6                      | FP         | A\$9,700                  |
| Postgraduate    |                                                                                    |                |                    |                        |            |                           |
| ATCN            | Graduate Certificate in Communication                                              | 016663G        | 1                  | 1                      | CF         | A\$10,300                 |
| ATDM            | Graduate Certificate in Digital Media                                              | 083300A        | 1,2                | 1                      | CF         | A\$9,700                  |
| ATEC            | Graduate Certificate in Professional English Communication                         | 064446G        | 1,2                | 1                      | FP         | A\$9,700                  |
| AGDM            | Graduate Diploma in Digital Media                                                  | 083305G        | 1,2                | 2                      | CF         | A\$9,700                  |
| AGCR            | Graduate Diploma in Public Relations                                               | 083303J        | 1,2                | 2                      | CF         | A\$10,300                 |
| AGCN            | Graduate Diploma of Communication                                                  | 084837D        | 1                  | 2                      | CF         | A\$10,300                 |
| AMCN            | Master of Communication                                                            | 083304G        | 1                  | 4                      | CF         | A\$10,300                 |
| AMDM            | Master of Digital Media                                                            | 083302K        | 1,2                | 4                      | CF         | A\$9,700                  |
| Postgraduate    | Research                                                                           |                |                    |                        |            |                           |
| UPAC            | Doctor of Philosophy                                                               | 084126B        | 1,2                | 8                      | FN, FP, SA | A\$11,500                 |

City Flinders (CF) City King (CK) City Queen (CQ) Footscray Nicholson (FN) Footscray Park (FP) St Albans (SA) Sunshine (SS) Werribee (WB) VU Sydney (VUS)

| COURSE<br>CODE  | COURSE TITLE                                          |    | CRICOS<br>CODE | SEMESTER INTAKE | DURATION (SEMESTER) | CAMPUS     | A\$ FEE PER<br>SEMESTER ^ |
|-----------------|-------------------------------------------------------|----|----------------|-----------------|---------------------|------------|---------------------------|
| DERMAL AND B    | EAUTY SERVICES                                        |    |                |                 |                     |            |                           |
| Certificates an | d Diplomas (TAFE)                                     |    |                |                 |                     |            |                           |
| SIH30111        | Certificate III in Hairdressing                       | Ÿ. | 078653G        | 1,2             | 3                   | CK         | A\$6,900                  |
| HLT40312        | Certificate IV in Massage Therapy Practice            | 7  | 078968K        | 1,2             | 1                   | CK         | A\$7,700                  |
| SIB50110        | Diploma of Beauty Therapy                             | 7  | 076703G        | 1,2             | 2                   | CK         | A\$7,400                  |
| HLT50307        | Diploma of Remedial Massage                           | Ÿ. | 069613A        | 1,2             | 2                   | FP         | A\$7,700                  |
| CUF50407        | Diploma of Specialist Make-up Services                | Ÿ. | 065946A        | 1,2             | 2                   | CK         | A\$7,400                  |
| Undergraduat    | e                                                     |    |                |                 |                     |            |                           |
| HBTD            | Bachelor of Health Science (Dermal Therapies)         |    | 060780C        | 1,              | 8                   | CQ         | A\$11,100                 |
| EDUCATION       |                                                       |    |                |                 |                     |            |                           |
| Certificates an | d Diplomas (TAFE)                                     |    |                |                 |                     |            |                           |
| CHC30113        | Certificate III in Early Childhood Education and Care | Ÿ. | 080313J        | 1,2             | 1                   | FN, SA     | A\$6,700                  |
| CHC50113        | Diploma of Early Childhood Education and Care         | 7  | 085044G        | 1,2             | 3                   | FN, SA     | A\$6,900                  |
| Undergraduat    | e                                                     |    |                |                 |                     |            |                           |
| EDES            | Diploma of Education Studies                          |    | 074359A        | 1               | 2                   | FN         | A\$8,400                  |
| ABEC            | Bachelor of Education (Early Childhood / Primary)     |    | 061575M        | 1,2             | 8                   | SA         | A\$9,700                  |
| EBED            | Bachelor of Education (P-12)                          |    | 071581G        | 1,2             | 8                   | FP         | A\$9,700                  |
| Postgraduate    |                                                       |    |                |                 |                     |            |                           |
| ETED            | Graduate Certificate in Education                     |    | 083308D        | 1,2             | 1                   | FP         | A\$10,300                 |
| ATTL            | Graduate Certificate in TESOL                         |    | 071582G        | 1,2             | 1                   | FP         | A\$10,800                 |
| EGED            | Graduate Diploma in Education                         |    | 083311J        | 1,2             | 2                   | FP         | A\$10,300                 |
| AGTL            | Graduate Diploma in TESOL                             |    | 040201D        | 1,2             | 2                   | FP         | A\$10,800                 |
| EMED            | Master of Education                                   |    | 083310K        | 1,2             | 4                   | FP         | A\$10,300                 |
| EMTC            | Master of Teaching (Early Childhood)                  |    | 083313G        | 1               | 4                   | SA         | A\$10,300                 |
| EMTP            | Master of Teaching (Primary)                          |    | 083309C        | 1,2             | 4                   | FP         | A\$10,300                 |
| EMTS            | Master of Teaching (Secondary)                        |    | 084111J        | 1,2             | 4                   | FP         | A\$10,300                 |
| EMTL            | Master of TESOL Education                             |    | 084101M        | 1,2             | 3                   | FP         | A\$10,300                 |
| Postgraduate    | Research                                              |    |                |                 |                     |            |                           |
| HRED            | Master of Education                                   |    | 006759D        | 1,2             | 4                   | FP         | A\$11,100                 |
| UPEE            | Doctor of Philosophy                                  |    | 084124D        | 1,2             | 8                   | CQ, FP, SA | A\$11,500                 |

City Flinders (CF) City King (CK) City Queen (CQ) Footscray Nicholson (FN) Footscray Park (FP) St Albans (SA) Sunshine (SS) Werribee (WB) VU Sydney (VUS)