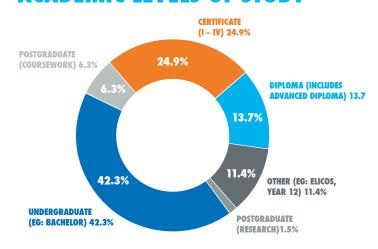

# 2016 INTERNATIONAL COURSES AND FEES LIST



**AUGUST 2015** 



### **WHY STUDY AT VU?**





EDUCATING INTERNATIONAL **STUDENTS** 



DELIVERING VU **OUALIFICATIONS** INTERNATIONALLY

\* VU's predecessor institution was established in 1916.

### **TOP 4% OF** UNIVERSITIES WORLDWIDE

Victoria University ranked in the top 4% of universities worldwide.

**QS World University Rankings 2014/2015** 



### **CAMPUSES**

Courses are delivered across 3 campuses in Melbourne's CBD and inner west and campus in Sydney.



















Over **200 COURSES** to choose, from certificates and diplomas, bachelor degrees, postgraduate study and research degrees.

### ACADEMIC LEVELS OF STUDY



### **STUDY AREAS**

**ARTS** 

BUSINESS



**EDUCATION** 



**ELICOS** 



**ENGINEERING & SCIENCE HEALTH AND BIOMEDICINE** 





**SPORT & EXERCISE SCIENCE** 

TAFE

### RESEARCH



15 of our research disciplines ranked at or above world standard

in the Excellence in Research Australia (ERA) assessments.



### **ENROLMENTS**

Total enrolments **50,041** (domestic and international), of which approximately **15,300** are international students.



Around 6000 international students study onshore in Melbourne, including ELICOS and study abroad students. Over 9300 international students study at offshore partner universities.

### **ALUMNI**

Overall number of registered alumni is 146,562 whilst the number residing overseas is 19,717.



# DELIVERING COURSES IN FIVE COUNTRIES

One of t