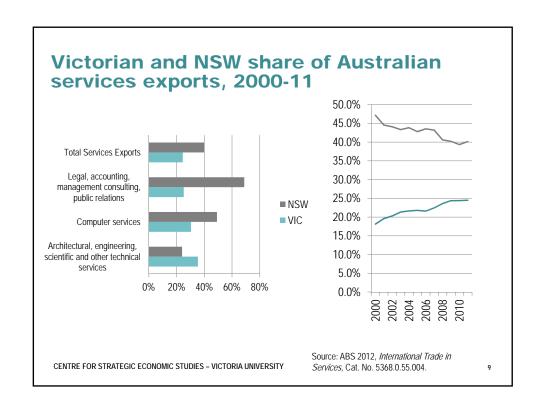

| 50   |        |                             |











## **World City Network based on location of professional services firms**

|      |           | Global network |
|------|-----------|----------------|
| Rank | City      | connectivity   |
| 1    | London    | 100            |
| 2    | New York  | 100            |
| 3    | Hong Kong | 83             |
| 4    | Paris     | 78             |
| 5    | Singapore | 75             |
| 6    | Tokyo     | 74             |
| 7    | Sydney    | 71             |
| 8    | Milan     | 69             |
| 9    | Shanghai  | 69             |
| 10   | Beijing   | 68             |
|      |           |                |
| 43   | Melbourne | 44             |

CENTRE FOR STRATEGIC ECONOMIC STUDIES - VICTORIA UNIVERSITY

Source: Derudder, B. et al. 2010, 'Pathways of change: Shifting connectivities in the worl