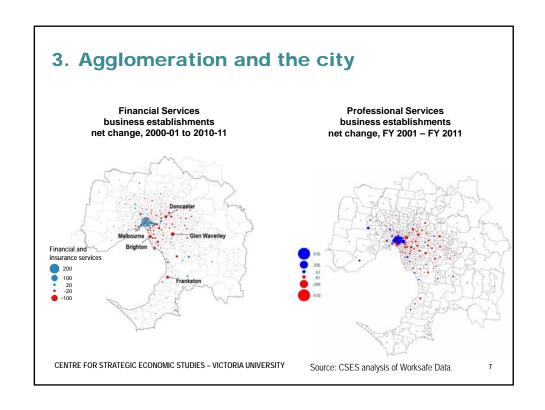

| 50   |        |                             |











## **World City Network based on location of professional services firms**

|      |           | Global network |
|------|-----------|----------------|
| Rank | City      | connectivity   |
| 1    | London    | 100            |
| 2    | New York  | 100            |
| 3    | Hong Kong | 83             |
| 4    | Paris     | 78             |
| 5    | Singapore | 75             |
| 6    | Tokyo     | 74             |
| 7    | Sydney    | 71             |
| 8    | Milan     | 69             |
| 9    | Shanghai  | 69             |
| 10   | Beijing   | 68             |
|      |           |                |
| 43   | Melbourne | 44             |

CENTRE FOR STRATEGIC ECONOMIC STUDIES - VICTORIA UNIVERSITY

Source: Derudder, B. et al. 2010, 'Pathways of change: Shifting connectivities in the