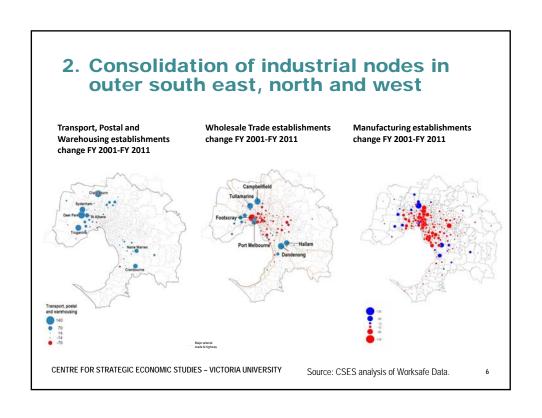

## **Implications**

- 1. Investment in new infrastructure to:

  - Support suburban population growth particularly in the West
    Improve the transport links between the logistics and manufacturing nodes
    Facilitate the continued development of the CBD for jobs and population growth
- 2. Establish stronger linkages and engagement with rapidly growing neighbouring cities in Asia
  - · Facilitate the export of producer services from Melbourne to other world cities, especially in the Asian region