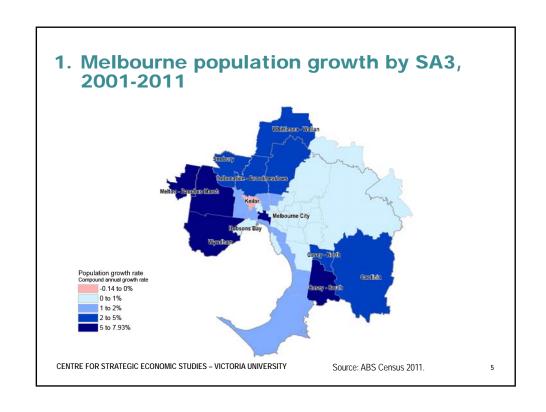

| 50   |        |                             |











## **World City Network based on location of professional services firms**

|      |           | Global network |
|------|-----------|----------------|
| Rank | City      | connectivity   |
| 1    | London    | 100            |
| 2    | New York  | 100            |
| 3    | Hong Kong | 83             |
| 4    | Paris     | 78             |
| 5    | Singapore | 75             |
| 6    | Tokyo     | 74             |
| 7    | Sydney    | 71             |
| 8    | Milan     | 69             |
| 9    | Shanghai  | 69             |
| 10   | Beijing   | 68             |
|      |           |                |
| 43   | Melbourne | 44             |

CENTRE FOR STRATEGIC ECONOMIC STUDIES - VICTORIA UNIVERSITY

Source: Derudder, B. et al. 2010, 'Pathways of change: Shifting connectivities in