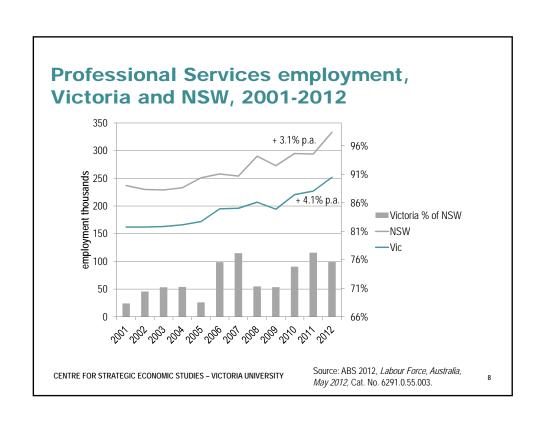

| 50   |        |                             |











## **World City Network based on location of professional services firms**

|      |           | Global network |
|------|-----------|----------------|
| Rank | City      | connectivity   |
| 1    | London    | 100            |
| 2    | New York  | 100            |
| 3    | Hong Kong | 83             |
| 4    | Paris     | 78             |
| 5    | Singapore | 75             |
| 6    | Tokyo     | 74             |
| 7    | Sydney    | 71             |
| 8    | Milan     | 69             |
| 9    | Shanghai  | 69             |
| 10   | Beijing   | 68             |
|      |           |                |
| 43   | Melbourne | 44             |

CENTRE FOR STRATEGIC ECONOMIC STUDIES - VICTORIA UNIVERSITY

Source: Derudder, B. et al. 2010, 'Pathways of change: Shifting connectivities in the wo